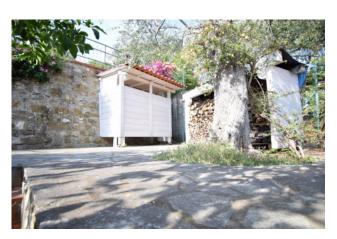

Independent heating system, air conditioning system, in the living room there is also a characteristic wood stove able to offer additional heat to the environment.

The well-kept outdoor space completely paved with Luserna stone and red bricks is the flagship of the property:

on the top floor we have a more private space with an outdoor shower and lemon trees; on the floor of the house there is a covered outdoor kitchen with a wood-burning fireplace and a large and graceful light blue table;

going down a few more steps we have another relaxation area where you can rest on a comfortable bed in the shade of an imposing

centuries-old olive tree and enjoy the sea view.

The sale is completed by a comfortable garage with a comfortable maneuvering area and a second uncovered parking space in adherence to the villa.