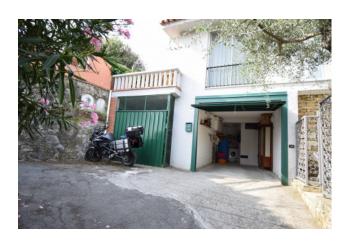

Located in Via Divina Provvidenza, less than a kilometer from the sea, the villa consists of a large living room with kitchenette, double bedroom, bathroom, utility room connected directly to the house; spacious private garage and large outdoor area developed on three levels.

going down a few more steps we have another relaxation area where you can rest on a comfortable bed in the shade of an imposing

centuries-old olive tree and enjoy the sea view.

The sale is completed by a comfortable garage with a comfortable maneuvering area and a second uncovered parking space in adherence to the villa.