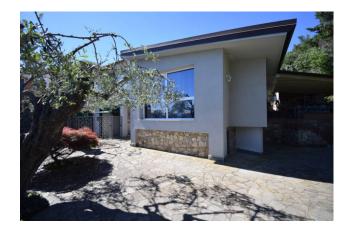

## 70 sq.m | Bathrooms: 1 | Bedrooms: 1 | Rooms: 2

Semi-detached villa with sea view in excellent condition, with garage and large outdoor area; surrounded by greenery and centuries-old olive trees, it enjoys a private and peaceful position.

Located in Via Divina Provvidenza, less than a kilometer from the sea, the villa consists of a large living room with kitchenette, double bedroom, bathroom, utility room connected directly to the house; spacious private garage and large outdoor area developed on three levels.