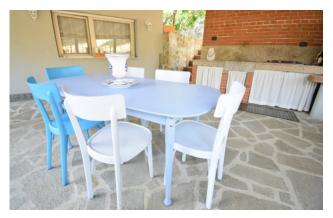

on the top floor we have a more private space with an outdoor shower and lemon trees; on the floor of the house there is a covered outdoor kitchen with a wood-burning fireplace and a large and graceful light blue table;