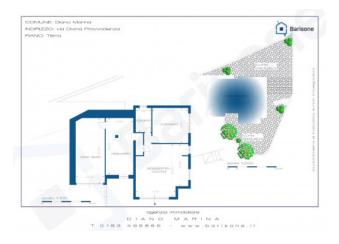

Located in Via Divina Provvidenza, less than a kilometer from the sea, the villa consists of a large living room with kitchenette, double bedroom, bathroom, utility room connected directly to the house; spacious private garage and large outdoor area developed on three levels.