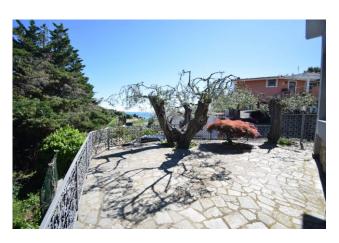

Independent heating system, air conditioning system, in the living room there is also a characteristic wood stove able to offer additional heat to the environment.

The well-kept outdoor space completely paved with Luserna stone and red bricks is the flagship of the property:

going down a few more steps we have another relaxation area where you can rest on a comfortable bed in the shade of an imposing

centuries-old olive tree and enjoy the sea view.

The sale is completed by a comfortable garage with a comfortable maneuvering area and a second uncovered parking space in adherence to the villa.