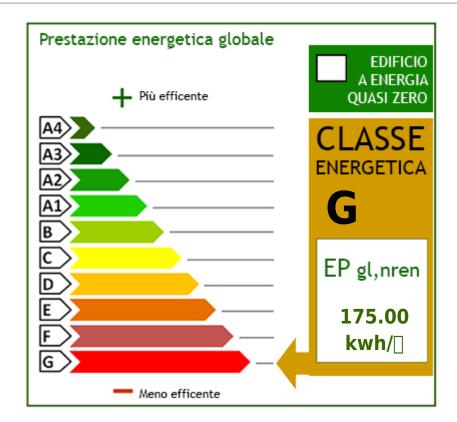

# **Property Informations**

| Address: Via Divina Provvidenza, Snc | <b>Zip Code</b> : 18013          |  |
|--------------------------------------|----------------------------------|--|
| Bedrooms: 1                          | Bathrooms: 1                     |  |
| Rooms: 2                             | State of Preservation: Excellent |  |
| Level: Ground Floor                  | Total Floor: 2                   |  |
| Parking: Uncovered Parking           | Age Construction: 1970           |  |
| <b>Building Costs</b> : € 10         | Terrace: Present, 100 sq.m       |  |
| Garden: Private, 20 sq.m             | Sea Distance: 800 meter          |  |
| Kitchen: Kitchenette                 | <b>Box</b> : Single, 15 sq.m     |  |