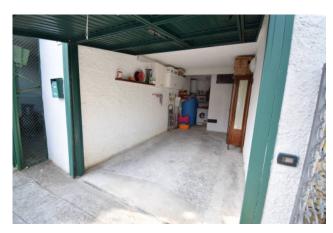

Located in Via Divina Provvidenza, less than a kilometer from the sea, the villa consists of a large living room with kitchenette, double bedroom, bathroom, utility room connected directly to the house; spacious private garage and large outdoor area developed on three levels.

going down a few more steps we have another relaxation area where you can rest on a comfortable bed in the shade of an imposing

centuries-old olive tree and enjoy the sea view.

The sale is completed by a comfortable garage with a comfortable maneuvering area and a second uncovered parking space in adherence to the villa.

# **Property Informations**

| Address: Via Divina Provvidenza, Snc | <b>Zip Code</b> : 18013          |  |
|--------------------------------------|----------------------------------|--|
| Bedrooms: 1                          | Bathrooms: 1                     |  |
| Rooms: 2                             | State of Preservation: Excellent |  |
| Level: Ground Floor                  | Total Floor: 2                   |  |
| Parking: Uncovered Parking           | Age Construction: 1970           |  |
| <b>Building Costs</b> : € 10         | Terrace: Present, 100 sq.m       |  |
| Garden: Private, 20 sq.m             | Sea Distance: 800 meter          |  |
| Kitchen: Kitchenette                 | <b>Box</b> : Single, 15 sq.m     |  |