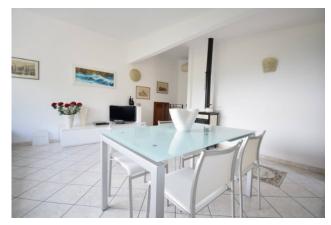

Located in Via Divina Provvidenza, less than a kilometer from the sea, the villa consists of a large living room with kitchenette, double bedroom, bathroom, utility room connected directly to the house; spacious private garage and large outdoor area developed on three levels.

Everything is kept in excellent maintenance conditions, recently completely renovated and like new.

The apartment is furnished and finished with care and very good taste, with elements of absolute value such as the crystal table, the large shower with mosaic flooring, and all the harmony that is perceived inside the house. thanks to the wise and refined use of colors.

Independent heating system, air conditioning system, in the living room there is also a characteristic wood stove able to offer additional heat to the environment.

The well-kept outdoor space completely paved with Luserna stone and red bricks is the flagship of the property: