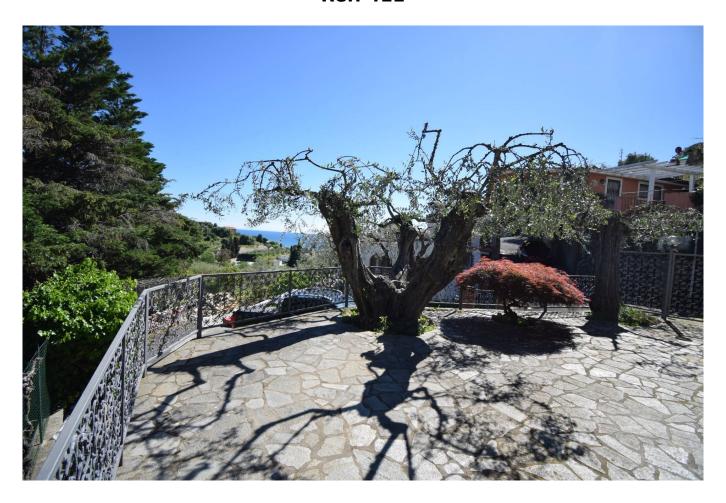

## 70 sq.m | Bathrooms: 1 | Bedrooms: 1 | Rooms: 2

Semi-detached villa with sea view in excellent condition, with garage and large outdoor area; surrounded by greenery and centuries-old olive trees, it enjoys a private and peaceful position.

going down a few more steps we have another relaxation area where you can rest on a comfortable bed in the shade of an imposing

centuries-old olive tree and enjoy the sea view.

The sale is completed by a comfortable garage with a comfortable maneuvering area and a second uncovered parking space in adherence to the villa.