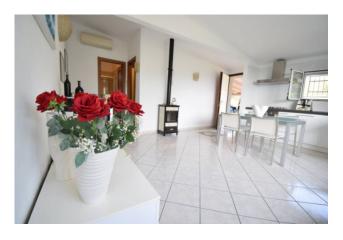

Everything is kept in excellent maintenance conditions, recently completely renovated and like new.

The apartment is furnished and finished with care and very good taste, with elements of absolute value such as the crystal table, the large shower with mosaic flooring, and all the harmony that is perceived inside the house. thanks to the wise and refined use of colors.

Independent heating system, air conditioning system, in the living room there is also a characteristic wood stove able to offer additional heat to the environment.

The well-kept outdoor space completely paved with Luserna stone and red bricks is the flagship of the property: