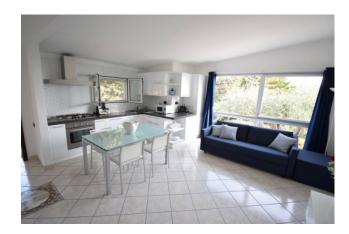

Located in Via Divina Provvidenza, less than a kilometer from the sea, the villa consists of a large living room with kitchenette, double bedroom, bathroom, utility room connected directly to the house; spacious private garage and large outdoor area developed on three levels.

Everything is kept in excellent maintenance conditions, recently completely renovated and like new.

The apartment is furnished and finished with care and very good taste, with elements of absolute value such as the crystal table, the large shower with mosaic flooring, and all the harmony that is perceived inside the house. thanks to the wise and refined use of colors.

Independent heating system, air conditioning system, in the living room there is also a characteristic wood stove able to offer additional heat to the environment.

The well-kept outdoor space completely paved with Luserna stone and red bricks is the flagship of the property: