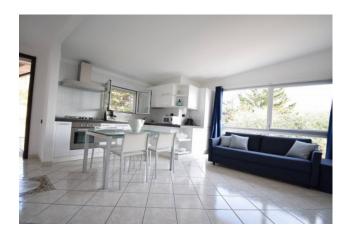

Located in Via Divina Provvidenza, less than a kilometer from the sea, the villa consists of a large living room with kitchenette, double bedroom, bathroom, utility room connected directly to the house; spacious private garage and large outdoor area developed on three levels.

Everything is kept in excellent maintenance conditions, recently completely renovated and like new.

The apartment is furnished and finished with care and very good taste, with elements of absolute value such as the crystal table, the large shower with mosaic flooring, and all the harmony that is perceived inside the house. thanks to the wise and refined use of colors.