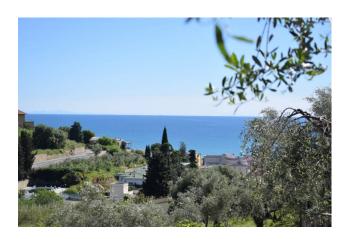

## 70 sq.m | Bathrooms: 1 | Bedrooms: 1 | Rooms: 2

Semi-detached villa with sea view in excellent condition, with garage and large outdoor area; surrounded by greenery and centuries-old olive trees, it enjoys a private and peaceful position.

Located in Via Divina Provvidenza, less than a kilometer from the sea, the villa consists of a large living room with kitchenette, double bedroom, bathroom, utility room connected directly to the house; spacious private garage and large outdoor area developed on three levels.

going down a few more steps we have another relaxation area where you can rest on a comfortable bed in the shade of an imposing

centuries-old olive tree and enjoy the sea view.

The sale is completed by a comfortable garage with a comfortable maneuvering area and a second uncovered parking space in adherence to the villa.