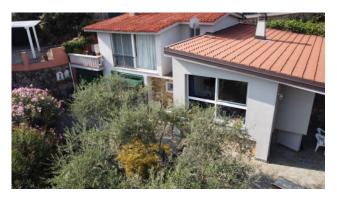

## 70 sq.m | Bathrooms: 1 | Bedrooms: 1 | Rooms: 2

Semi-detached villa with sea view in excellent condition, with garage and large outdoor area; surrounded by greenery and centuries-old olive trees, it enjoys a private and peaceful position.

Located in Via Divina Provvidenza, less than a kilometer from the sea, the villa consists of a large living room with kitchenette, double bedroom, bathroom, utility room connected directly to the house; spacious private garage and large outdoor area developed on three levels.