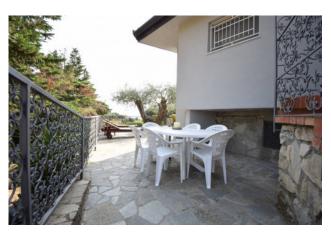

on the top floor we have a more private space with an outdoor shower and lemon trees; on the floor of the house there is a covered outdoor kitchen with a wood-burning fireplace and a large and graceful light blue table;

going down a few more steps we have another relaxation area where you can rest on a comfortable bed in the shade of an imposing

centuries-old olive tree and enjoy the sea view.

The sale is completed by a comfortable garage with a comfortable maneuvering area and a second uncovered parking space in adherence to the villa.