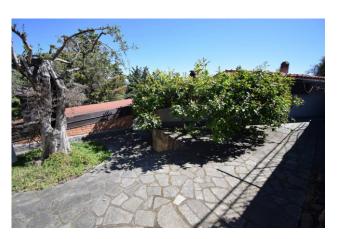

Independent heating system, air conditioning system, in the living room there is also a characteristic wood stove able to offer additional heat to the environment.

The well-kept outdoor space completely paved with Luserna stone and red bricks is the flagship of the property:

on the top floor we have a more private space with an outdoor shower and lemon trees; on the floor of the house there is a covered outdoor kitchen with a wood-burning fireplace and a large and graceful light blue table;

going down a few more steps we have another relaxation area where you can rest on a comfortable bed in the shade of an imposing

centuries-old olive tree and enjoy the sea view.

The sale is completed by a comfortable garage with a comfortable maneuvering area and a second uncovered parking space in adherence to the villa.