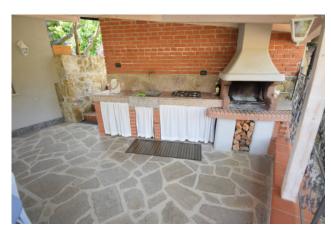

Independent heating system, air conditioning system, in the living room there is also a characteristic wood stove able to offer additional heat to the environment.

The well-kept outdoor space completely paved with Luserna stone and red bricks is the flagship of the property:

on the top floor we have a more private space with an outdoor shower and lemon trees; on the floor of the house there is a covered outdoor kitchen with a wood-burning fireplace and a large and graceful light blue table;