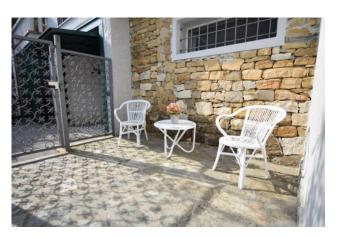

Independent heating system, air conditioning system, in the living room there is also a characteristic wood stove able to offer additional heat to the environment.

The well-kept outdoor space completely paved with Luserna stone and red bricks is the flagship of the property:

on the top floor we have a more private space with an outdoor shower and lemon trees; on the floor of the house there is a covered outdoor kitchen with a wood-burning fireplace and a large and graceful light blue table;