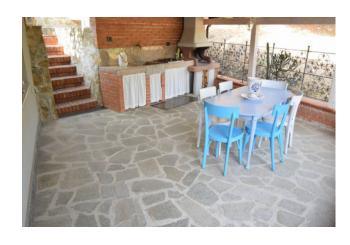

Independent heating system, air conditioning system, in the living room there is also a characteristic wood stove able to offer additional heat to the environment.

The well-kept outdoor space completely paved with Luserna stone and red bricks is the flagship of the property:

on the top floor we have a more private space with an outdoor shower and lemon trees; on the floor of the house there is a covered outdoor kitchen with a wood-burning fireplace and a large and graceful light blue table;