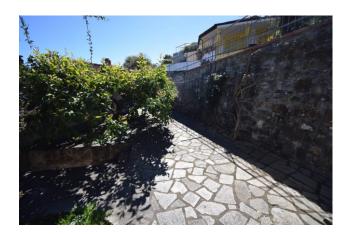

Independent heating system, air conditioning system, in the living room there is also a characteristic wood stove able to offer additional heat to the environment.

The well-kept outdoor space completely paved with Luserna stone and red bricks is the flagship of the property:

on the top floor we have a more private space with an outdoor shower and lemon trees; on the floor of the house there is a covered outdoor kitchen with a wood-burning fireplace and a large and graceful light blue table;

going down a few more steps we have another relaxation area where you can rest on a comfortable bed in the shade of an imposing

centuries-old olive tree and enjoy the sea view.

The sale is completed by a comfortable garage with a comfortable maneuvering area and a second uncovered parking space in adherence to the villa.