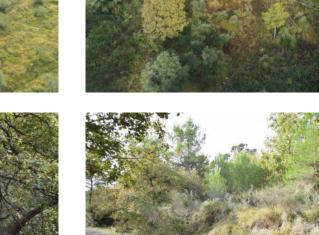

The land is partly destined for olive groves for about 54,000 square meters with about 750 olive trees recently pruned and being regrowth; this portion of the land is in a unique body and enjoys excellent exposure to the sun and facing south with a widely panoramic view.

It has suitable driveway access for any means, agricultural or not.

Possibility of connection to electricity and drinking water.

The rest of the lot, for about 160,000 square meters is currently covered with spontaneous vegetation such as oaks, brooms, Mediterranean scrub.

Possibility of connection to electricity and drinking water in several places.

The entire slope on which the land develops has a slight inclination and therefore its processing for agricultural purposes is convenient. The main exposure is to the south, east and west, while it is protected by the ridge in a northerly direction.