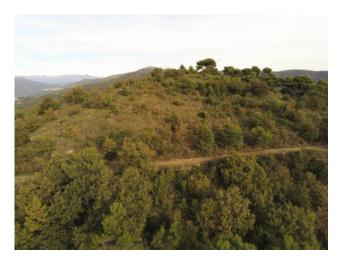

It has suitable driveway access for any means, agricultural or not.

Possibility of connection to electricity and drinking water.

The rest of the lot, for about 160,000 square meters is currently covered with spontaneous vegetation such as oaks, brooms, Mediterranean scrub.

However, it is possible to change the current destination and extend the planting of olive trees, or other productive cultivation, over this remarkable area.

This lot also has several driveway accesses and borders on several points with public road.

Possibility of connection to electricity and drinking water in several places.

The entire slope on which the land develops has a slight inclination and therefore its processing for agricultural purposes is convenient. The main exposure is to the south, east and west, while it is protected by the ridge in a northerly direction.