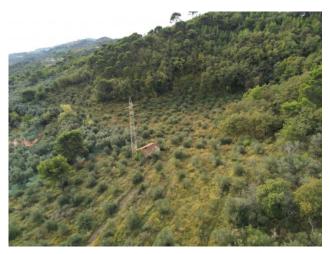

## 214.000 sq.m

EXCLUSIVE - Plot of land of sole owner of 214,000 square meters total, located in Merea and developed mainly in the territories of the municipalities of Diano Arentino and Diano Castello and partly also on Imperia.

The land is partly destined for olive groves for about 54,000 square meters with about 750 olive trees recently pruned and being regrowth; this portion of the land is in a unique body and enjoys excellent exposure to the sun and facing south with a widely panoramic view.

It has suitable driveway access for any means, agricultural or not.

Possibility of connection to electricity and drinking water.

The rest of the lot, for about 160,000 square meters is currently covered with spontaneous vegetation such as oaks, brooms, Mediterranean scrub.