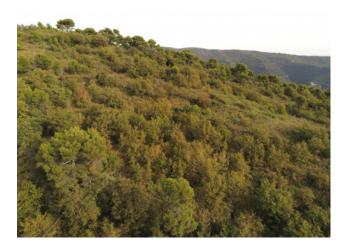

It has suitable driveway access for any means, agricultural or not.

Possibility of connection to electricity and drinking water.

The rest of the lot, for about 160,000 square meters is currently covered with spontaneous vegetation such as oaks, brooms, Mediterranean scrub.

However, it is possible to change the current destination and extend the planting of olive trees, or other productive cultivation, over this remarkable area.

This lot also has several driveway accesses and borders on several points with public road.

Possibility of connection to electricity and drinking water in several places.

The entire slope on which the land develops has a slight inclination and therefore its processing for agricultural purposes is convenient. The main exposure is to the south, east and west, while it is protected by the ridge in a northerly direction.