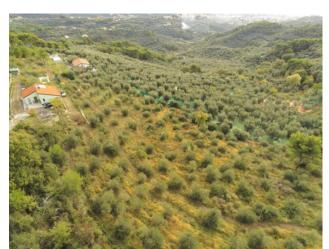

The land is partly destined for olive groves for about 54,000 square meters with about 750 olive trees recently pruned and being regrowth; this portion of the land is in a unique body and enjoys excellent exposure to the sun and facing south with a widely panoramic view.

On the territory of Diano Arentino, on the other hand, insist two rustics (among other things in an excellent panoramic position) of which the largest can be recovered for housing purposes, through demolition and reconstruction.