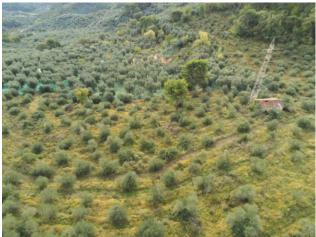

The land is partly destined for olive groves for about 54,000 square meters with about 750 olive trees recently pruned and being regrowth; this portion of the land is in a unique body and enjoys excellent exposure to the sun and facing south with a widely panoramic view.