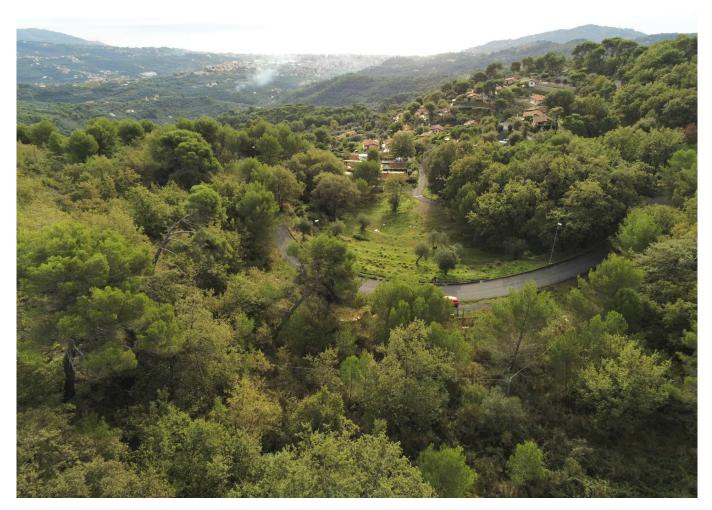

## 214.000 sq.m

EXCLUSIVE - Plot of land of sole owner of 214,000 square meters total, located in Merea and developed mainly in the territories of the municipalities of Diano Arentino and Diano Castello and partly also on Imperia.

It has suitable driveway access for any means, agricultural or not.

Possibility of connection to electricity and drinking water.

The rest of the lot, for about 160,000 square meters is currently covered with spontaneous vegetation such as oaks, brooms, Mediterranean scrub.

Possibility of connection to electricity and drinking water in several places.

The entire slope on which the land develops has a slight inclination and therefore its processing for agricultural purposes is convenient. The main exposure is to the south, east and west, while it is protected by the ridge in a northerly direction.