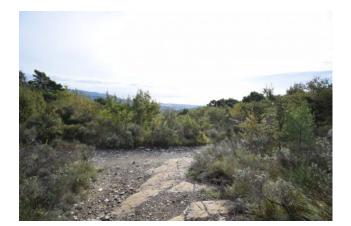

It has suitable driveway access for any means, agricultural or not.

Possibility of connection to electricity and drinking water.

The rest of the lot, for about 160,000 square meters is currently covered with spontaneous vegetation such as oaks, brooms, Mediterranean scrub.

Possibility of connection to electricity and drinking water in several places.

The entire slope on which the land develops has a slight inclination and therefore its processing for agricultural purposes is convenient. The main exposure is to the south, east and west, while it is protected by the ridge in a northerly direction.