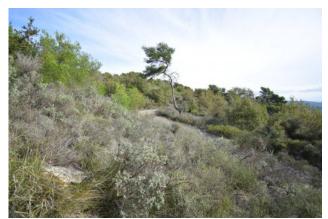

It has suitable driveway access for any means, agricultural or not.

Possibility of connection to electricity and drinking water.

The rest of the lot, for about 160,000 square meters is currently covered with spontaneous vegetation such as oaks, brooms, Mediterranean scrub.

Possibility of connection to electricity and drinking water in several places.

The entire slope on which the land develops has a slight inclination and therefore its processing for agricultural purposes is convenient. The main exposure is to the south, east and west, while it is protected by the ridge in a northerly direction.