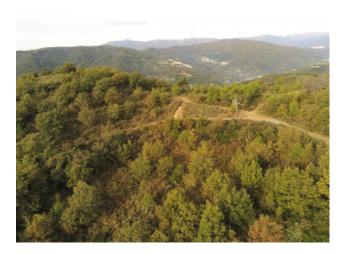

The portion of land that insists on the territory of Diano Castello is partially buildable, with the index of 0.03 spread over about 19,500, thus obtaining an available volume of about 580 cubic meters, over basements.

On the territory of Diano Arentino, on the other hand, insist two rustics (among other things in an excellent panoramic position) of which the largest can be recovered for housing purposes, through demolition and reconstruction.