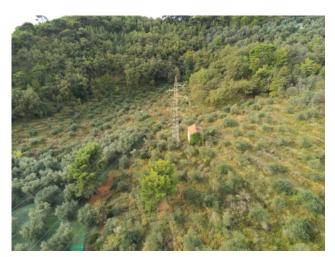

The land is partly destined for olive groves for about 54,000 square meters with about 750 olive trees recently pruned and being regrowth; this portion of the land is in a unique body and enjoys excellent exposure to the sun and facing south with a widely panoramic view.

It has suitable driveway access for any means, agricultural or not.

Possibility of connection to electricity and drinking water.

The rest of the lot, for about 160,000 square meters is currently covered with spontaneous vegetation such as oaks, brooms, Mediterranean scrub.

The portion of land that insists on the territory of Diano Castello is partially buildable, with the index of 0.03 spread over about 19,500, thus obtaining an available volume of about 580 cubic meters, over basements.

On the territory of Diano Arentino, on the other hand, insist two rustics (among other things in an excellent panoramic position) of which the largest can be recovered for housing purposes, through demolition and reconstruction.