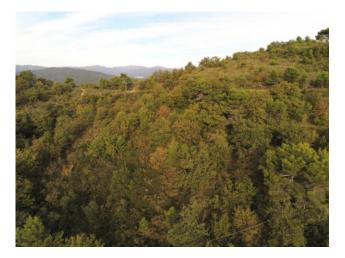

It has suitable driveway access for any means, agricultural or not.

Possibility of connection to electricity and drinking water.

The rest of the lot, for about 160,000 square meters is currently covered with spontaneous vegetation such as oaks, brooms, Mediterranean scrub.

However, it is possible to change the current destination and extend the planting of olive trees, or other productive cultivation, over this remarkable area.

This lot also has several driveway accesses and borders on several points with public road.

Possibility of connection to electricity and drinking water in several places.

The entire slope on which the land develops has a slight inclination and therefore its processing for agricultural purposes is convenient. The main exposure is to the south, east and west, while it is protected by the ridge in a northerly direction.