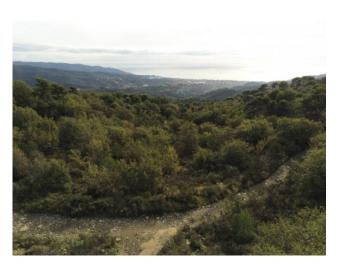

It has suitable driveway access for any means, agricultural or not.

Possibility of connection to electricity and drinking water.

The rest of the lot, for about 160,000 square meters is currently covered with spontaneous vegetation such as oaks, brooms, Mediterranean scrub.

However, it is possible to change the current destination and extend the planting of olive trees, or other productive cultivation, over this remarkable area.

This lot also has several driveway accesses and borders on several points with public road.

Possibility of connection to electricity and drinking water in several places.

The entire slope on which the land develops has a slight inclination and therefore its processing for agricultural purposes is convenient. The main exposure is to the south, east and west, while it is protected by the ridge in a northerly direction.