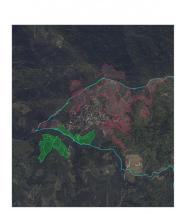

## 214.000 sq.m

EXCLUSIVE - Plot of land of sole owner of 214,000 square meters total, located in Merea and developed mainly in the territories of the municipalities of Diano Arentino and Diano Castello and partly also on Imperia.

The portion of land that insists on the territory of Diano Castello is partially buildable, with the index of 0.03 spread over about 19,500, thus obtaining an available volume of about 580 cubic meters, over basements.

## **Property Informations**

| Address: Località Merea      | Zip Code: 18013                     |
|------------------------------|-------------------------------------|
| Buildable sq.m.: 19.500 sq.m | <b>Farming sq.m.</b> : 194.500 sq.m |