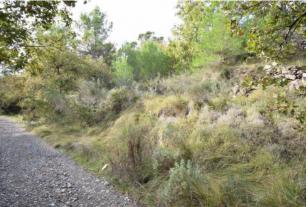

It has suitable driveway access for any means, agricultural or not.

Possibility of connection to electricity and drinking water.

The rest of the lot, for about 160,000 square meters is currently covered with spontaneous vegetation such as oaks, brooms, Mediterranean scrub.

Possibility of connection to electricity and drinking water in several places.

The entire slope on which the land develops has a slight inclination and therefore its processing for agricultural purposes is convenient. The main exposure is to the south, east and west, while it is protected by the ridge in a northerly direction.