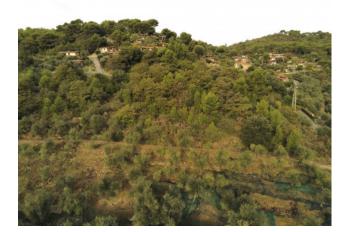

It has suitable driveway access for any means, agricultural or not.

Possibility of connection to electricity and drinking water.

The rest of the lot, for about 160,000 square meters is currently covered with spontaneous vegetation such as oaks, brooms, Mediterranean scrub.

However, it is possible to change the current destination and extend the planting of olive trees, or other productive cultivation, over this remarkable area.

This lot also has several driveway accesses and borders on several points with public road.

Possibility of connection to electricity and drinking water in several places.

The entire slope on which the land develops has a slight inclination and therefore its processing for agricultural purposes is convenient. The main exposure is to the south, east and west, while it is protected by the ridge in a northerly direction.