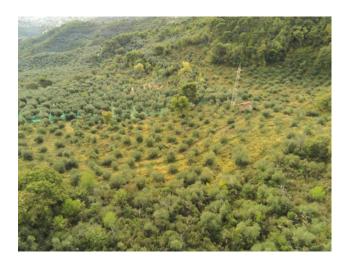

The land is partly destined for olive groves for about 54,000 square meters with about 750 olive trees recently pruned and being regrowth; this portion of the land is in a unique body and enjoys excellent exposure to the sun and facing south with a widely panoramic view.