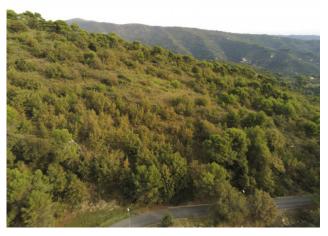

It has suitable driveway access for any means, agricultural or not.

Possibility of connection to electricity and drinking water.

The rest of the lot, for about 160,000 square meters is currently covered with spontaneous vegetation such as oaks, brooms, Mediterranean scrub.

However, it is possible to change the current destination and extend the planting of olive trees, or other productive cultivation, over this remarkable area.

This lot also has several driveway accesses and borders on several points with public road.

Possibility of connection to electricity and drinking water in several places.

The entire slope on which the land develops has a slight inclination and therefore its processing for agricultural purposes is convenient. The main exposure is to the south, east and west, while it is protected by the ridge in a northerly direction.