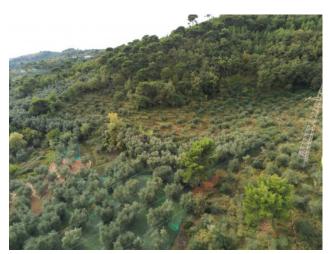

The land is partly destined for olive groves for about 54,000 square meters with about 750 olive trees recently pruned and being regrowth; this portion of the land is in a unique body and enjoys excellent exposure to the sun and facing south with a widely panoramic view.