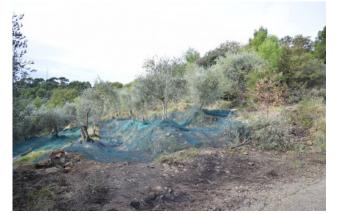

The land is partly destined for olive groves for about 54,000 square meters with about 750 olive trees recently pruned and being regrowth; this portion of the land is in a unique body and enjoys excellent exposure to the sun and facing south with a widely panoramic view.