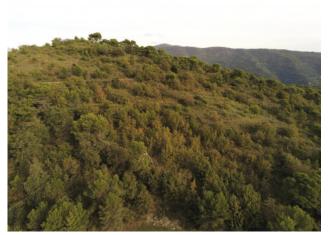

It has suitable driveway access for any means, agricultural or not.

Possibility of connection to electricity and drinking water.

The rest of the lot, for about 160,000 square meters is currently covered with spontaneous vegetation such as oaks, brooms, Mediterranean scrub.

However, it is possible to change the current destination and extend the planting of olive trees, or other productive cultivation, over this remarkable area.

This lot also has several driveway accesses and borders on several points with public road.

Possibility of connection to electricity and drinking water in several places.

The entire slope on which the land develops has a slight inclination and therefore its processing for agricultural purposes is convenient. The main exposure is to the south, east and west, while it is protected by the ridge in a northerly direction.