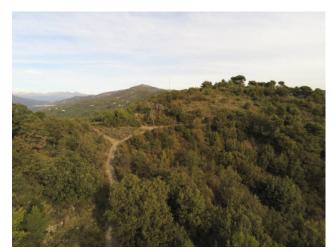

It has suitable driveway access for any means, agricultural or not.

Possibility of connection to electricity and drinking water.

The rest of the lot, for about 160,000 square meters is currently covered with spontaneous vegetation such as oaks, brooms, Mediterranean scrub.

However, it is possible to change the current destination and extend the planting of olive trees, or other productive cultivation, over this remarkable area.

This lot also has several driveway accesses and borders on several points with public road.

Possibility of connection to electricity and drinking water in several places.

The entire slope on which the land develops has a slight inclination and therefore its processing for agricultural purposes is convenient. The main exposure is to the south, east and west, while it is protected by the ridge in a northerly direction.