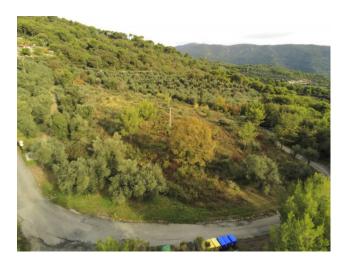

The land is partly destined for olive groves for about 54,000 square meters with about 750 olive trees recently pruned and being regrowth; this portion of the land is in a unique body and enjoys excellent exposure to the sun and facing south with a widely panoramic view.