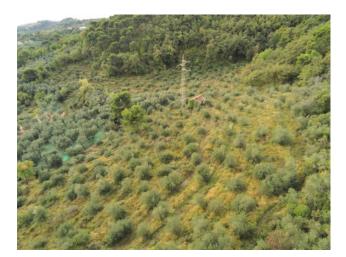

The land is partly destined for olive groves for about 54,000 square meters with about 750 olive trees recently pruned and being regrowth; this portion of the land is in a unique body and enjoys excellent exposure to the sun and facing south with a widely panoramic view.