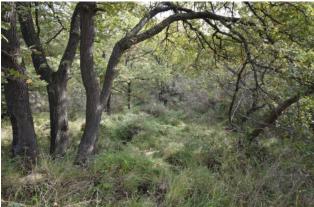

It has suitable driveway access for any means, agricultural or not.

Possibility of connection to electricity and drinking water.

The rest of the lot, for about 160,000 square meters is currently covered with spontaneous vegetation such as oaks, brooms, Mediterranean scrub.

Possibility of connection to electricity and drinking water in several places.

The entire slope on which the land develops has a slight inclination and therefore its processing for agricultural purposes is convenient. The main exposure is to the south, east and west, while it is protected by the ridge in a northerly direction.