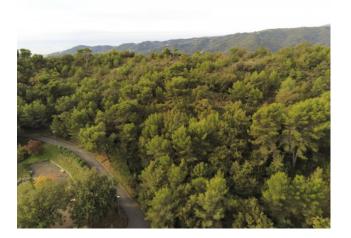

It has suitable driveway access for any means, agricultural or not.

Possibility of connection to electricity and drinking water.

The rest of the lot, for about 160,000 square meters is currently covered with spontaneous vegetation such as oaks, brooms, Mediterranean scrub.

However, it is possible to change the current destination and extend the planting of olive trees, or other productive cultivation, over this remarkable area.

This lot also has several driveway accesses and borders on several points with public road.

Possibility of connection to electricity and drinking water in several places.

The entire slope on which the land develops has a slight inclination and therefore its processing for agricultural purposes is convenient. The main exposure is to the south, east and west, while it is protected by the ridge in a northerly direction.