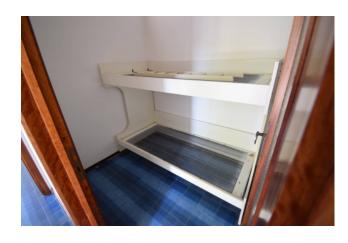

It consists of a living room entrance with kitchenette, a bedroom, a study, a bathroom with a window, and the balcony accessed both from the bedroom and from the living room.

The apartment has considerable potential in the event of a renovation: it is possible to create a comfortable two-bedroom with a larger and exploitable living room, a brighter entrance and a comfortable bedroom in which can find space even a second cot or a bunk bed.