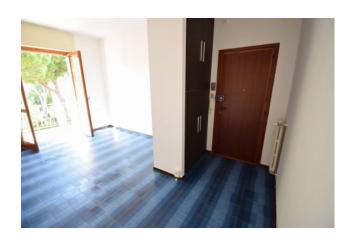

It consists of a living room entrance with kitchenette, a bedroom, a study, a bathroom with a window, and the balcony accessed both from the bedroom and from the living room.

The apartment has considerable potential in the event of a renovation: it is possible to create a comfortable two-bedroom with a larger and exploitable living room, a brighter entrance and a comfortable bedroom in which can find space even a second cot or a bunk bed.