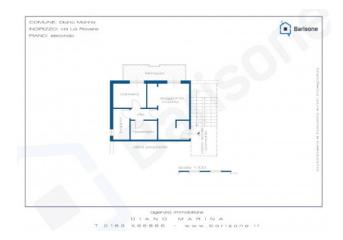

It consists of a living room entrance with kitchenette, a bedroom, a study, a bathroom with a window, and the balcony accessed both from the bedroom and from the living room.

The apartment has considerable potential in the event of a renovation: it is possible to create a comfortable two-bedroom with a larger and exploitable living room, a brighter entrance and a comfortable bedroom in which can find space even a second cot or a bunk bed.

# **Property Informations**

| Address: Via La Rovere     | <b>Zip Code</b> : 18013         |  |
|----------------------------|---------------------------------|--|
| Bedrooms: 1                | Bathrooms: 1                    |  |
| Rooms: 2                   | State of Preservation: Discreet |  |
| Level: 2                   | Total Floor: 2                  |  |
| Age Construction: 1970     | Building Costs: € 50            |  |
| Balconies: Present, 9 sq.m | Garden: Common, 3.000 sq.m      |  |
| Sea Distance: 200 meter    | Kitchen: Kitchenette            |  |