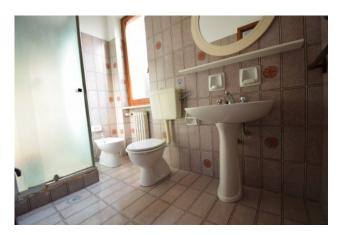

It consists of a living room entrance with kitchenette, a bedroom, a study, a bathroom with a window, and the balcony accessed both from the bedroom and from the living room.

The apartment has considerable potential in the event of a renovation: it is possible to create a comfortable two-bedroom with a larger and exploitable living room, a brighter entrance and a comfortable bedroom in which can find space even a second cot or a bunk bed.