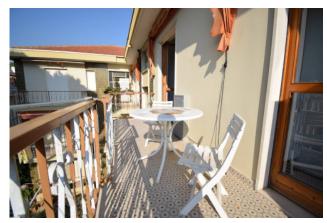

The apartment has the look on the inner courtyard of the condo in which there is a pleasant condominium garden, thus enjoying good tranquility and confidentiality and away from the noises of the street; enjoys a very open view in a good brightness in the afternoon hours until evening, pleasantly livable on the comfortable balcony.

It consists of a living room entrance with kitchenette, a bedroom, a study, a bathroom with a window, and the balcony accessed both from the bedroom and from the living room.

The apartment has considerable potential in the event of a renovation: it is possible to create a comfortable two-bedroom with a larger and exploitable living room, a brighter entrance and a comfortable bedroom in which can find space even a second cot or a bunk bed.