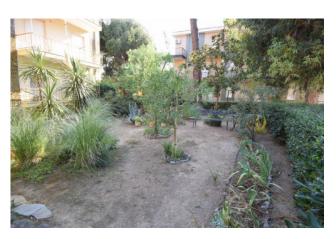

The apartment has the look on the inner courtyard of the condo in which there is a pleasant condominium garden, thus enjoying good tranquility and confidentiality and away from the noises of the street; enjoys a very open view in a good brightness in the afternoon hours until evening, pleasantly livable on the comfortable balcony.

owners as well as large green areas and spaces for the summer shelter of bicycles.

# **Property Informations**

| Address: Via La Rovere     | <b>Zip Code</b> : 18013         |  |
|----------------------------|---------------------------------|--|
| Bedrooms: 1                | Bathrooms: 1                    |  |
| Rooms: 2                   | State of Preservation: Discreet |  |
| Level: 2                   | Total Floor: 2                  |  |
| Age Construction: 1970     | Building Costs: € 50            |  |
| Balconies: Present, 9 sq.m | Garden: Common, 3.000 sq.m      |  |
| Sea Distance: 200 meter    | Kitchen: Kitchenette            |  |