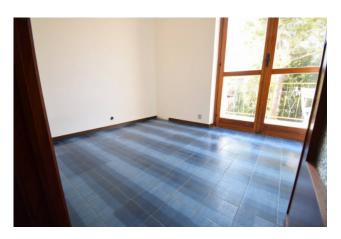

It consists of a living room entrance with kitchenette, a bedroom, a study, a bathroom with a window, and the balcony accessed both from the bedroom and from the living room.

The apartment has considerable potential in the event of a renovation: it is possible to create a comfortable two-bedroom with a larger and exploitable living room, a brighter entrance and a comfortable bedroom in which can find space even a second cot or a bunk bed.