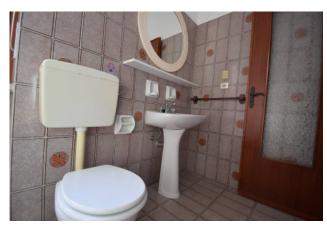

It consists of a living room entrance with kitchenette, a bedroom, a study, a bathroom with a window, and the balcony accessed both from the bedroom and from the living room.

The apartment has considerable potential in the event of a renovation: it is possible to create a comfortable two-bedroom with a larger and exploitable living room, a brighter entrance and a comfortable bedroom in which can find space even a second cot or a bunk bed.