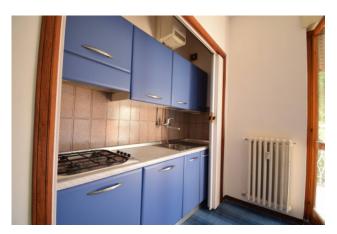

It consists of a living room entrance with kitchenette, a bedroom, a study, a bathroom with a window, and the balcony accessed both from the bedroom and from the living room.

The apartment has considerable potential in the event of a renovation: it is possible to create a comfortable two-bedroom with a larger and exploitable living room, a brighter entrance and a comfortable bedroom in which can find space even a second cot or a bunk bed.

# **Property Informations**

| Address: Via La Rovere     | <b>Zip Code</b> : 18013         |  |
|----------------------------|---------------------------------|--|
| Bedrooms: 1                | Bathrooms: 1                    |  |
| Rooms: 2                   | State of Preservation: Discreet |  |
| Level: 2                   | Total Floor: 2                  |  |
| Age Construction: 1970     | Building Costs: € 50            |  |
| Balconies: Present, 9 sq.m | Garden: Common, 3.000 sq.m      |  |
| Sea Distance: 200 meter    | Kitchen: Kitchenette            |  |