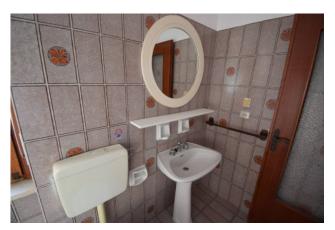

It consists of a living room entrance with kitchenette, a bedroom, a study, a bathroom with a window, and the balcony accessed both from the bedroom and from the living room.

The apartment has considerable potential in the event of a renovation: it is possible to create a comfortable two-bedroom with a larger and exploitable living room, a brighter entrance and a comfortable bedroom in which can find space even a second cot or a bunk bed.