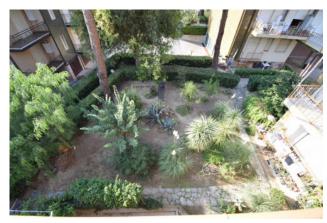

The apartment has the look on the inner courtyard of the condo in which there is a pleasant condominium garden, thus enjoying good tranquility and confidentiality and away from the noises of the street; enjoys a very open view in a good brightness in the afternoon hours until evening, pleasantly livable on the comfortable balcony.

owners as well as large green areas and spaces for the summer shelter of bicycles.

# **Property Informations**

| Address: Via La Rovere     | <b>Zip Code</b> : 18013         |  |
|----------------------------|---------------------------------|--|
| Bedrooms: 1                | Bathrooms: 1                    |  |
| Rooms: 2                   | State of Preservation: Discreet |  |
| Level: 2                   | Total Floor: 2                  |  |
| Age Construction: 1970     | Building Costs: € 50            |  |
| Balconies: Present, 9 sq.m | Garden: Common, 3.000 sq.m      |  |
| Sea Distance: 200 meter    | Kitchen: Kitchenette            |  |