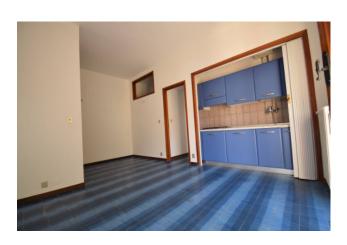

It consists of a living room entrance with kitchenette, a bedroom, a study, a bathroom with a window, and the balcony accessed both from the bedroom and from the living room.

The apartment has considerable potential in the event of a renovation: it is possible to create a comfortable two-bedroom with a larger and exploitable living room, a brighter entrance and a comfortable bedroom in which can find space even a second cot or a bunk bed.

Central heating with heat recorders.

It's a great value solution, taking into account the minimum walking distance from the center and the sea!

In addition to the private parking space of this apartment, the complex has several condominium parking spaces available to the

# **Property Informations**

| Address: Via La Rovere     | <b>Zip Code</b> : 18013         |  |
|----------------------------|---------------------------------|--|
| Bedrooms: 1                | Bathrooms: 1                    |  |
| Rooms: 2                   | State of Preservation: Discreet |  |
| Level: 2                   | Total Floor: 2                  |  |
| Age Construction: 1970     | Building Costs: € 50            |  |
| Balconies: Present, 9 sq.m | Garden: Common, 3.000 sq.m      |  |
| Sea Distance: 200 meter    | Kitchen: Kitchenette            |  |