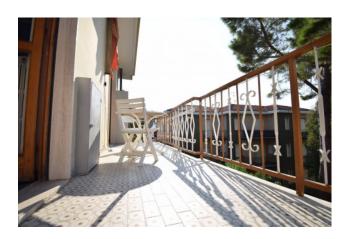

The apartment has the look on the inner courtyard of the condo in which there is a pleasant condominium garden, thus enjoying good tranquility and confidentiality and away from the noises of the street; enjoys a very open view in a good brightness in the afternoon hours until evening, pleasantly livable on the comfortable balcony.

It consists of a living room entrance with kitchenette, a bedroom, a study, a bathroom with a window, and the balcony accessed both from the bedroom and from the living room.

The apartment has considerable potential in the event of a renovation: it is possible to create a comfortable two-bedroom with a larger and exploitable living room, a brighter entrance and a comfortable bedroom in which can find space even a second cot or a bunk bed.

# **Property Informations**

| Address: Via La Rovere     | <b>Zip Code</b> : 18013         |  |
|----------------------------|---------------------------------|--|
| Bedrooms: 1                | Bathrooms: 1                    |  |
| Rooms: 2                   | State of Preservation: Discreet |  |
| Level: 2                   | Total Floor: 2                  |  |
| Age Construction: 1970     | Building Costs: € 50            |  |
| Balconies: Present, 9 sq.m | Garden: Common, 3.000 sq.m      |  |
| Sea Distance: 200 meter    | Kitchen: Kitchenette            |  |