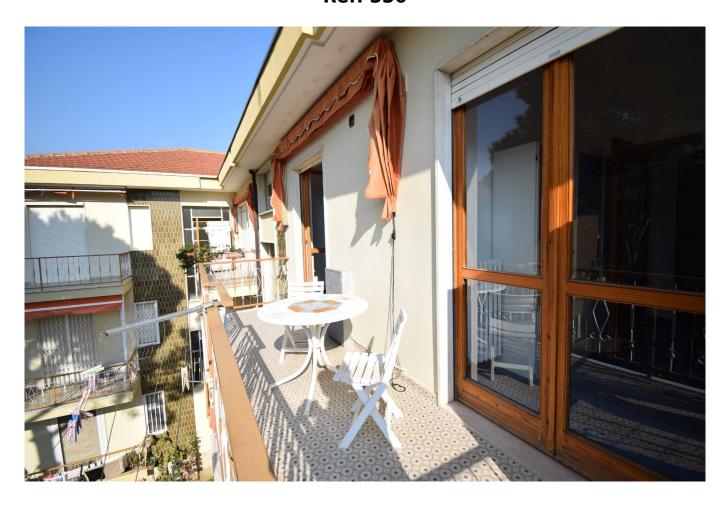

The apartment has the look on the inner courtyard of the condo in which there is a pleasant condominium garden, thus enjoying good tranquility and confidentiality and away from the noises of the street; enjoys a very open view in a good brightness in the afternoon hours until evening, pleasantly livable on the comfortable balcony.

It consists of a living room entrance with kitchenette, a bedroom, a study, a bathroom with a window, and the balcony accessed both from the bedroom and from the living room.

The apartment has considerable potential in the event of a renovation: it is possible to create a comfortable two-bedroom with a larger and exploitable living room, a brighter entrance and a comfortable bedroom in which can find space even a second cot or a bunk bed.