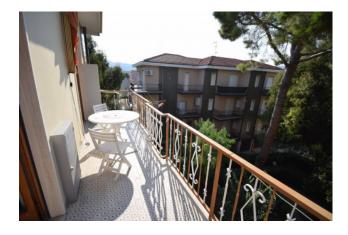

The apartment has the look on the inner courtyard of the condo in which there is a pleasant condominium garden, thus enjoying good tranquility and confidentiality and away from the noises of the street; enjoys a very open view in a good brightness in the afternoon hours until evening, pleasantly livable on the comfortable balcony.

It consists of a living room entrance with kitchenette, a bedroom, a study, a bathroom with a window, and the balcony accessed both from the bedroom and from the living room.

The apartment has considerable potential in the event of a renovation: it is possible to create a comfortable two-bedroom with a larger and exploitable living room, a brighter entrance and a comfortable bedroom in which can find space even a second cot or a bunk bed.