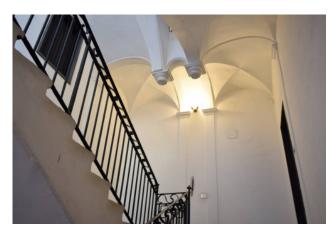

It is located on the top floor of a historic building of the early twentieth century, of which the vaults and pavements of the wide stairs and landings are preserved very well.

The apartment consists of a living room entrance with a large kitchenette, a bedroom, a bedroom/study, bathroom with shower and velux window; from the living room you access the panoramic balcony which is the safe added value of the property making it unique for charm!