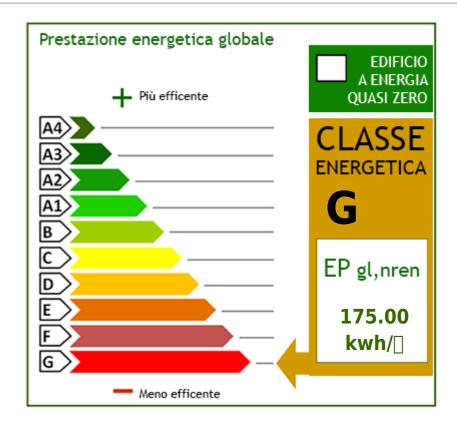

# **Property Informations**

Address: Piazza Pisani, 1Zip Code: 18013Bedrooms: 2Bathrooms: 1Rooms: 3State of Preservation: ExcellentLevel: 3Total Floor: 3Age Construction: 1900Building Costs: € 63Balconies: Present, 2 sq.mSea Distance: 30 meter