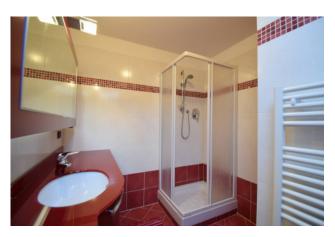

It is located on the top floor of a historic building of the early twentieth century, of which the vaults and pavements of the wide stairs and landings are preserved very well.

The apartment consists of a living room entrance with a large kitchenette, a bedroom, a bedroom/study, bathroom with shower and velux window; from the living room you access the panoramic balcony which is the safe added value of the property making it unique for charm!

### **Features**

| Terrace: 2 []      | Tv Antenna: Condominium | Tv SAT: Condominium |
|--------------------|-------------------------|---------------------|
| Closet             | ADSL Coverage           | Fastweb Coverage    |
| Air-Conditioned    | Telephone System        | Wiring: By Law      |
| Sanitary Suspended | Shower                  | Aluminum Frames     |
| Shutters           | Sea View                |                     |