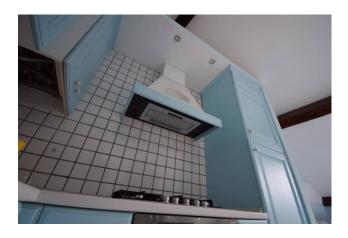

It is located on the top floor of a historic building of the early twentieth century, of which the vaults and pavements of the wide stairs and landings are preserved very well.

The apartment consists of a living room entrance with a large kitchenette, a bedroom, a bedroom/study, bathroom with shower and velux window; from the living room you access the panoramic balcony which is the safe added value of the property making it unique for charm!

Kitchen: Kitchenette