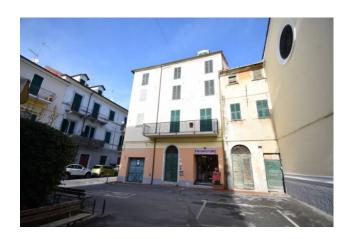

# Apartment € 240.000 negotiable Ref. 283

It is located on the top floor of a historic building of the early twentieth century, of which the vaults and pavements of the wide stairs and landings are preserved very well.

The apartment consists of a living room entrance with a large kitchenette, a bedroom, a bedroom/study, bathroom with shower and velux window; from the living room you access the panoramic balcony which is the safe added value of the property making it unique for charm!