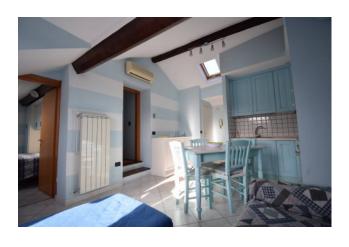

It is located on the top floor of a historic building of the early twentieth century, of which the vaults and pavements of the wide stairs and landings are preserved very well.

The apartment consists of a living room entrance with a large kitchenette, a bedroom, a bedroom/study, bathroom with shower and velux window; from the living room you access the panoramic balcony which is the safe added value of the property making it unique for charm!

The building standards are absolutely at the top of the range: armored door, quality furniture, very bright thanks to the large velux in the rooms and bathroom, air conditioning system, electrical system to standard.

Perfectly maintained and therefore no work of enhancement is necessary before you can live there.

Each element of the furniture has been chosen with a lot of taste and care, the choice of bespoke furniture allows you to make the optimal use of each space making the accommodation very functional.

Kitchen: Kitchenette