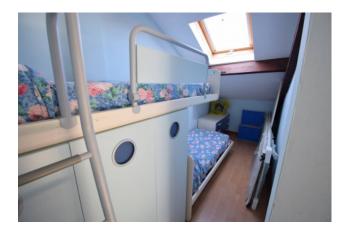

It is located on the top floor of a historic building of the early twentieth century, of which the vaults and pavements of the wide stairs and landings are preserved very well.

The apartment consists of a living room entrance with a large kitchenette, a bedroom, a bedroom/study, bathroom with shower and velux window; from the living room you access the panoramic balcony which is the safe added value of the property making it unique for charm!

The building standards are absolutely at the top of the range: armored door, quality furniture, very bright thanks to the large velux in the rooms and bathroom, air conditioning system, electrical system to standard.

Perfectly maintained and therefore no work of enhancement is necessary before you can live there.

Each element of the furniture has been chosen with a lot of taste and care, the choice of bespoke furniture allows you to make the optimal use of each space making the accommodation very functional.