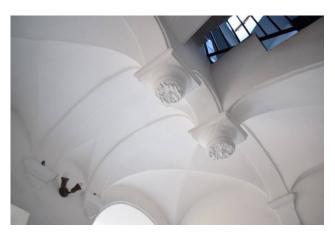

It is located on the top floor of a historic building of the early twentieth century, of which the vaults and pavements of the wide stairs and landings are preserved very well.

The apartment consists of a living room entrance with a large kitchenette, a bedroom, a bedroom/study, bathroom with shower and velux window; from the living room you access the panoramic balcony which is the safe added value of the property making it unique for charm!