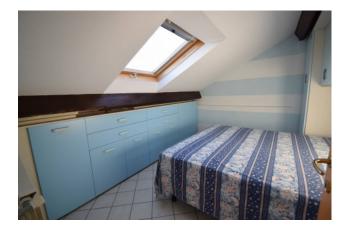

It is located on the top floor of a historic building of the early twentieth century, of which the vaults and pavements of the wide stairs and landings are preserved very well.

The apartment consists of a living room entrance with a large kitchenette, a bedroom, a bedroom/study, bathroom with shower and velux window; from the living room you access the panoramic balcony which is the safe added value of the property making it unique for charm!

The building standards are absolutely at the top of the range: armored door, quality furniture, very bright thanks to the large velux in the rooms and bathroom, air conditioning system, electrical system to standard.