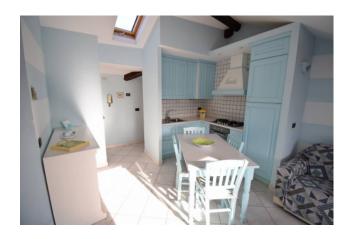

It is located on the top floor of a historic building of the early twentieth century, of which the vaults and pavements of the wide stairs and landings are preserved very well.

The apartment consists of a living room entrance with a large kitchenette, a bedroom, a bedroom/study, bathroom with shower and velux window; from the living room you access the panoramic balcony which is the safe added value of the property making it unique for charm!

The building standards are absolutely at the top of the range: armored door, quality furniture, very bright thanks to the large velux in the rooms and bathroom, air conditioning system, electrical system to standard.

Kitchen: Kitchenette