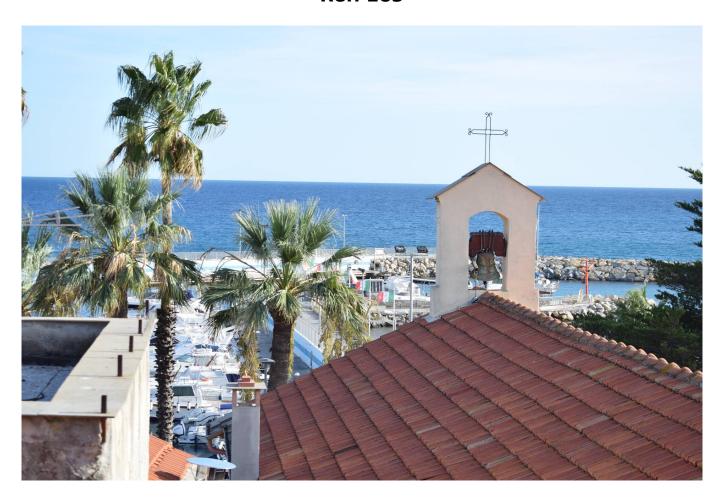

# 55 sq.m | Bathrooms: 1 | Bedrooms: 2 | Rooms: 3

In the heart of Diano Marina and just 50 meters from the sea, we propose a small three-bedroom manardate completely renovated and furnished with balcony with sea views and panoramic views over the whole Diano Marina and valley, up to the medieval village of Diano Castello.

It is located on the top floor of a historic building of the early twentieth century, of which the vaults and pavements of the wide stairs and landings are preserved very well.

The apartment consists of a living room entrance with a large kitchenette, a bedroom, a bedroom/study, bathroom with shower and velux window; from the living room you access the panoramic balcony which is the safe added value of the property making it unique for charm!