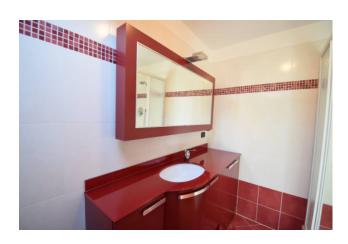

It is located on the top floor of a historic building of the early twentieth century, of which the vaults and pavements of the wide stairs and landings are preserved very well.

The apartment consists of a living room entrance with a large kitchenette, a bedroom, a bedroom/study, bathroom with shower and velux window; from the living room you access the panoramic balcony which is the safe added value of the property making it unique for charm!