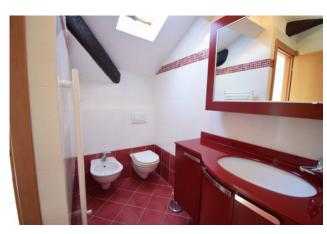

It is located on the top floor of a historic building of the early twentieth century, of which the vaults and pavements of the wide stairs and landings are preserved very well.

The apartment consists of a living room entrance with a large kitchenette, a bedroom, a bedroom/study, bathroom with shower and velux window; from the living room you access the panoramic balcony which is the safe added value of the property making it unique for charm!

The building standards are absolutely at the top of the range: armored door, quality furniture, very bright thanks to the large velux in the rooms and bathroom, air conditioning system, electrical system to standard.