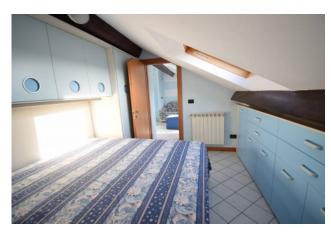

It is located on the top floor of a historic building of the early twentieth century, of which the vaults and pavements of the wide stairs and landings are preserved very well.

The apartment consists of a living room entrance with a large kitchenette, a bedroom, a bedroom/study, bathroom with shower and velux window; from the living room you access the panoramic balcony which is the safe added value of the property making it unique for charm!

The building standards are absolutely at the top of the range: armored door, quality furniture, very bright thanks to the large velux in the rooms and bathroom, air conditioning system, electrical system to standard.