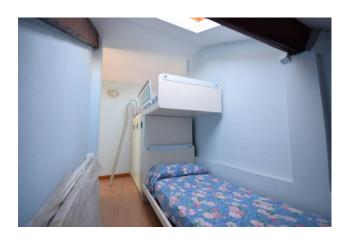

It is located on the top floor of a historic building of the early twentieth century, of which the vaults and pavements of the wide stairs and landings are preserved very well.

The apartment consists of a living room entrance with a large kitchenette, a bedroom, a bedroom/study, bathroom with shower and velux window; from the living room you access the panoramic balcony which is the safe added value of the property making it unique for charm!

The building standards are absolutely at the top of the range: armored door, quality furniture, very bright thanks to the large velux in the rooms and bathroom, air conditioning system, electrical system to standard.