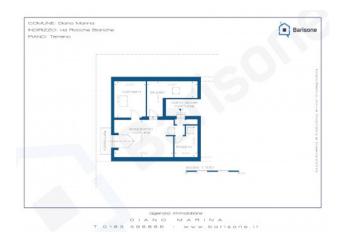

It is located on the top floor of a historic building of the early twentieth century, of which the vaults and pavements of the wide stairs and landings are preserved very well.

The apartment consists of a living room entrance with a large kitchenette, a bedroom, a bedroom/study, bathroom with shower and velux window; from the living room you access the panoramic balcony which is the safe added value of the property making it unique for charm!