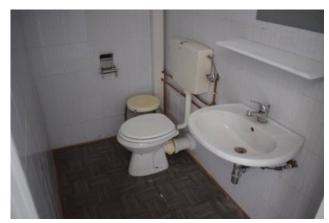

The property is spread over an area of 90 square meters divided into a single large compartment over toilet, with full width Windows facing the road Viale Matteotti, offering excellent visibility to the public along the way either by car or on foot sidewalk.

Currently is in a good state of preservation with ceramic floor tiles, electrical and lighting systems already accomplished, aluminium exterior doors; is ideal for hosting technical studies or professional offices, but shops and businesses that can benefit from close proximity to the sea and then to the heavy step.