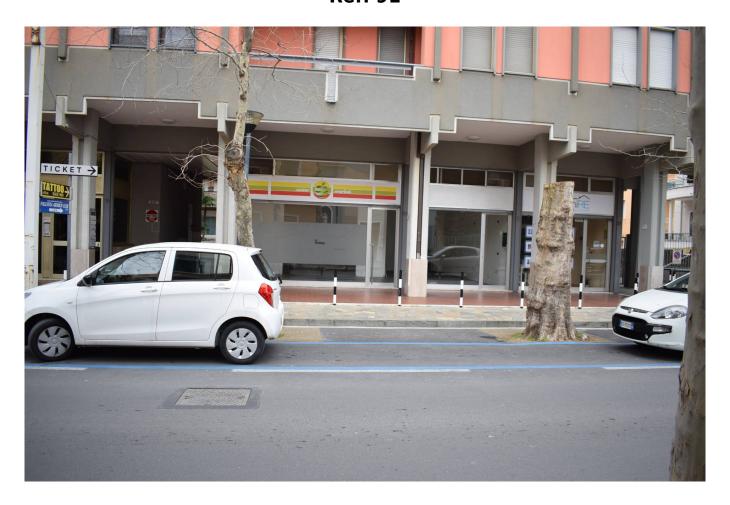

The property is spread over an area of 90 square meters divided into a single large compartment over toilet, with full width Windows facing the road Viale Matteotti, offering excellent visibility to the public along the way either by car or on foot sidewalk.

Currently is in a good state of preservation with ceramic floor tiles, electrical and lighting systems already accomplished, aluminium exterior doors; is ideal for hosting technical studies or professional offices, but shops and businesses that can benefit from close proximity to the sea and then to the heavy step.

In addition, from the point of view, Viale Matteotti is the main road linking OneWay among those coming from the Valley, as well as from the Centre of Diano Marina, and wants to reach the Via Aurelia heading towards Imperia or towards the highway.