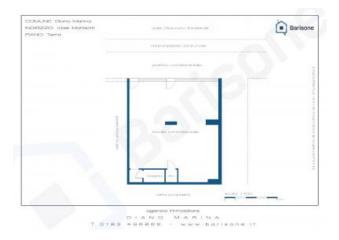

The property is spread over an area of 90 square meters divided into a single large compartment over toilet, with full width Windows facing the road Viale Matteotti, offering excellent visibility to the public along the way either by car or on foot sidewalk.

# **Property Informations**

Address: Via Matteotti, 21 Zip Code: 18013

 $\textbf{Bathrooms:} \ 1 \\ \textbf{Rooms:} \ 1$ 

**State of Preservation**: Good **Covered sq.m.**: 82 sq.m

Number Of Windows: 2 Building Costs: € 90