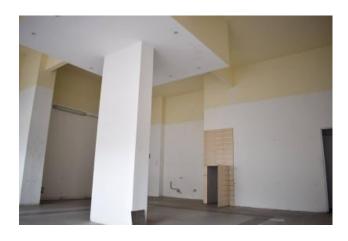

The property is spread over an area of 90 square meters divided into a single large compartment over toilet, with full width Windows facing the road Viale Matteotti, offering excellent visibility to the public along the way either by car or on foot sidewalk.

Currently is in a good state of preservation with ceramic floor tiles, electrical and lighting systems already accomplished, aluminium exterior doors; is ideal for hosting technical studies or professional offices, but shops and businesses that can benefit from close proximity to the sea and then to the heavy step.