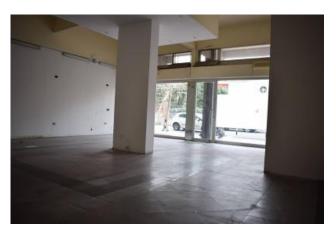

The property is spread over an area of 90 square meters divided into a single large compartment over toilet, with full width Windows facing the road Viale Matteotti, offering excellent visibility to the public along the way either by car or on foot sidewalk.

Currently is in a good state of preservation with ceramic floor tiles, electrical and lighting systems already accomplished, aluminium exterior doors; is ideal for hosting technical studies or professional offices, but shops and businesses that can benefit from close proximity to the sea and then to the heavy step.