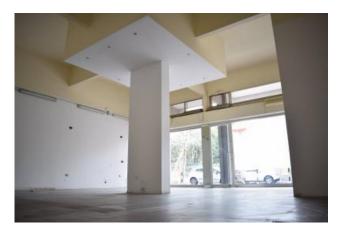

The property is spread over an area of 90 square meters divided into a single large compartment over toilet, with full width Windows facing the road Viale Matteotti, offering excellent visibility to the public along the way either by car or on foot sidewalk.

Currently is in a good state of preservation with ceramic floor tiles, electrical and lighting systems already accomplished, aluminium exterior doors; is ideal for hosting technical studies or professional offices, but shops and businesses that can benefit from close proximity to the sea and then to the heavy step.