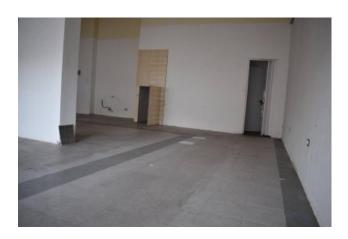

The property is spread over an area of 90 square meters divided into a single large compartment over toilet, with full width Windows facing the road Viale Matteotti, offering excellent visibility to the public along the way either by car or on foot sidewalk.

Currently is in a good state of preservation with ceramic floor tiles, electrical and lighting systems already accomplished, aluminium exterior doors; is ideal for hosting technical studies or professional offices, but shops and businesses that can benefit from close proximity to the sea and then to the heavy step.