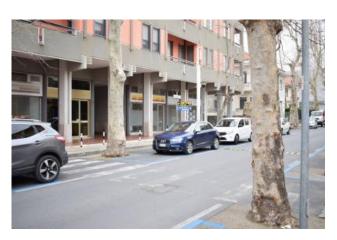

The property is spread over an area of 90 square meters divided into a single large compartment over toilet, with full width Windows facing the road Viale Matteotti, offering excellent visibility to the public along the way either by car or on foot sidewalk.

In addition, from the point of view, Viale Matteotti is the main road linking OneWay among those coming from the Valley, as well as from the Centre of Diano Marina, and wants to reach the Via Aurelia heading towards Imperia or towards the highway.