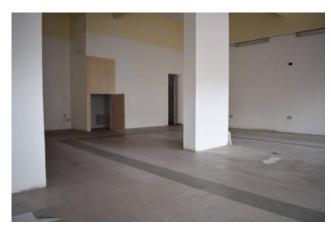

The property is spread over an area of 90 square meters divided into a single large compartment over toilet, with full width Windows facing the road Viale Matteotti, offering excellent visibility to the public along the way either by car or on foot sidewalk.

Currently is in a good state of preservation with ceramic floor tiles, electrical and lighting systems already accomplished, aluminium exterior doors; is ideal for hosting technical studies or professional offices, but shops and businesses that can benefit from close proximity to the sea and then to the heavy step.