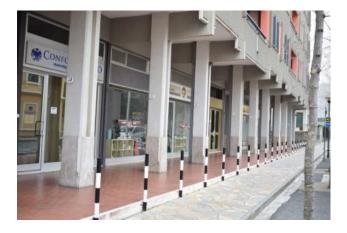

The property is spread over an area of 90 square meters divided into a single large compartment over toilet, with full width Windows facing the road Viale Matteotti, offering excellent visibility to the public along the way either by car or on foot sidewalk.

In addition, from the point of view, Viale Matteotti is the main road linking OneWay among those coming from the Valley, as well as from the Centre of Diano Marina, and wants to reach the Via Aurelia heading towards Imperia or towards the highway.