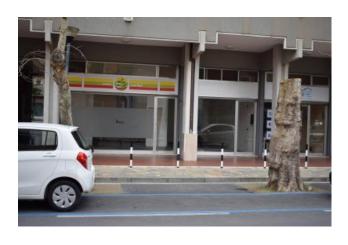

The property is spread over an area of 90 square meters divided into a single large compartment over toilet, with full width Windows facing the road Viale Matteotti, offering excellent visibility to the public along the way either by car or on foot sidewalk.

Currently is in a good state of preservation with ceramic floor tiles, electrical and lighting systems already accomplished, aluminium exterior doors; is ideal for hosting technical studies or professional offices, but shops and businesses that can benefit from close proximity to the sea and then to the heavy step.