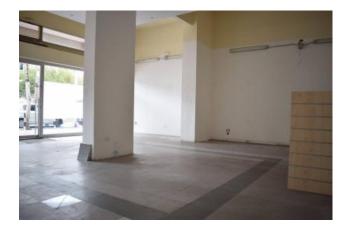

The property is spread over an area of 90 square meters divided into a single large compartment over toilet, with full width Windows facing the road Viale Matteotti, offering excellent visibility to the public along the way either by car or on foot sidewalk.

Currently is in a good state of preservation with ceramic floor tiles, electrical and lighting systems already accomplished, aluminium exterior doors; is ideal for hosting technical studies or professional offices, but shops and businesses that can benefit from close proximity to the sea and then to the heavy step.