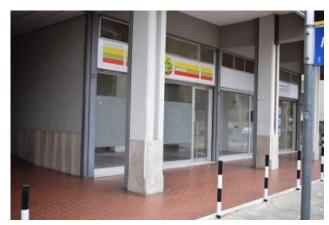

The property is spread over an area of 90 square meters divided into a single large compartment over toilet, with full width Windows facing the road Viale Matteotti, offering excellent visibility to the public along the way either by car or on foot sidewalk.

Currently is in a good state of preservation with ceramic floor tiles, electrical and lighting systems already accomplished, aluminium exterior doors; is ideal for hosting technical studies or professional offices, but shops and businesses that can benefit from close proximity to the sea and then to the heavy step.

In addition, from the point of view, Viale Matteotti is the main road linking OneWay among those coming from the Valley, as well as from the Centre of Diano Marina, and wants to reach the Via Aurelia heading towards Imperia or towards the highway.