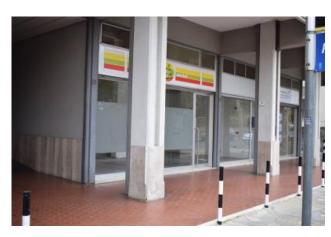

## 90 sq.m | Bathrooms: 1 | Rooms: 1

In the heart of Diano Marina we offer for sale commercial premises within one of the most prestigious complexes of the Center also has a Concierge.

The property is spread over an area of 90 square meters divided into a single large compartment over toilet, with full width Windows facing the road Viale Matteotti, offering excellent visibility to the public along the way either by car or on foot sidewalk.

Currently is in a good state of preservation with ceramic floor tiles, electrical and lighting systems already accomplished, aluminium exterior doors; is ideal for hosting technical studies or professional offices, but shops and businesses that can benefit from close proximity to the sea and then to the heavy step.