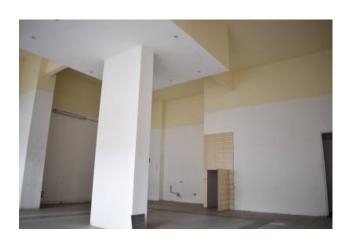

## 90 sq.m | Bathrooms: 1 | Rooms: 1

In the heart of Diano Marina we offer for sale commercial premises within one of the most prestigious complexes of the Center also has a Concierge.

The property is spread over an area of 90 square meters divided into a single large compartment over toilet, with full width Windows facing the road Viale Matteotti, offering excellent visibility to the public along the way either by car or on foot sidewalk.

Currently is in a good state of preservation with ceramic floor tiles, electrical and lighting systems already accomplished, aluminium exterior doors; is ideal for hosting technical studies or professional offices, but shops and businesses that can benefit from close proximity to the sea and then to the heavy step.