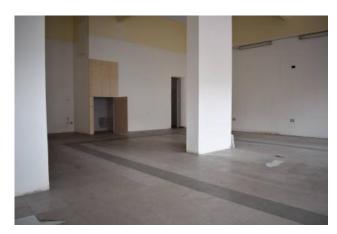

## 90 sq.m | Bathrooms: 1 | Rooms: 1

In the heart of Diano Marina we offer for sale commercial premises within one of the most prestigious complexes of the Center also has a Concierge.

The property is spread over an area of 90 square meters divided into a single large compartment over toilet, with full width Windows facing the road Viale Matteotti, offering excellent visibility to the public along the way either by car or on foot sidewalk.

Currently is in a good state of preservation with ceramic floor tiles, electrical and lighting systems already accomplished, aluminium exterior doors; is ideal for hosting technical studies or professional offices, but shops and businesses that can benefit from close proximity to the sea and then to the heavy step.