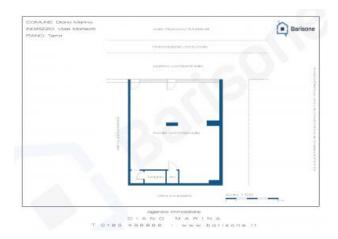

## 90 sq.m | Bathrooms: 1 | Rooms: 1

In the heart of Diano Marina we offer for sale commercial premises within one of the most prestigious complexes of the Center also has a Concierge.

The property is spread over an area of 90 square meters divided into a single large compartment over toilet, with full width Windows facing the road Viale Matteotti, offering excellent visibility to the public along the way either by car or on foot sidewalk.

# **Property Informations**

Address: Via Matteotti, 21 Zip Code: 18013

 $\textbf{Bathrooms:} \ 1 \\ \textbf{Rooms:} \ 1$ 

**State of Preservation**: Good **Covered sq.m.**: 82 sq.m

Number Of Windows: 2 Building Costs: € 90