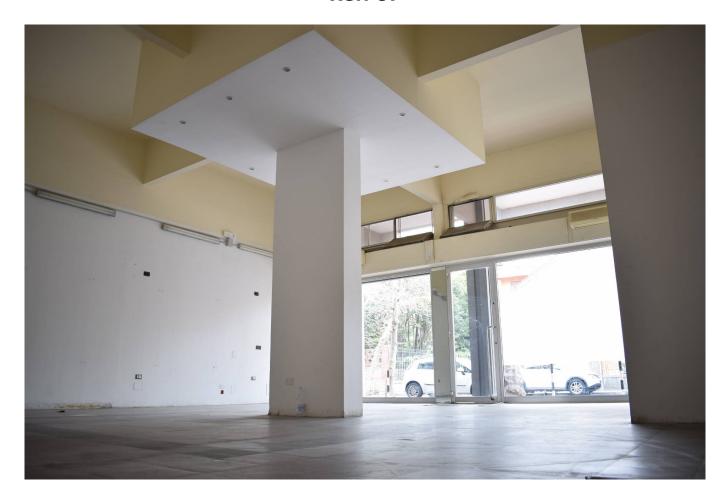

## 90 sq.m | Bathrooms: 1 | Rooms: 1

In the heart of Diano Marina we offer for sale commercial premises within one of the most prestigious complexes of the Center also has a Concierge.

The property is spread over an area of 90 square meters divided into a single large compartment over toilet, with full width Windows facing the road Viale Matteotti, offering excellent visibility to the public along the way either by car or on foot sidewalk.

Currently is in a good state of preservation with ceramic floor tiles, electrical and lighting systems already accomplished, aluminium exterior doors; is ideal for hosting technical studies or professional offices, but shops and businesses that can benefit from close proximity to the sea and then to the heavy step.