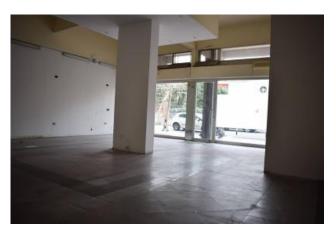

## 90 sq.m | Bathrooms: 1 | Rooms: 1

In the heart of Diano Marina we offer for sale commercial premises within one of the most prestigious complexes of the Center also has a Concierge.

The property is spread over an area of 90 square meters divided into a single large compartment over toilet, with full width Windows facing the road Viale Matteotti, offering excellent visibility to the public along the way either by car or on foot sidewalk.

Currently is in a good state of preservation with ceramic floor tiles, electrical and lighting systems already accomplished, aluminium exterior doors; is ideal for hosting technical studies or professional offices, but shops and businesses that can benefit from close proximity to the sea and then to the heavy step.