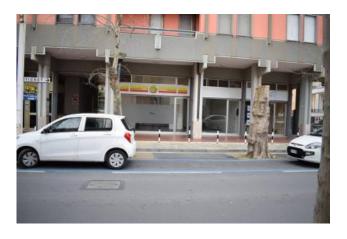

## 90 sq.m | Bathrooms: 1 | Rooms: 1

In the heart of Diano Marina we offer for sale commercial premises within one of the most prestigious complexes of the Center also has a Concierge.

The property is spread over an area of 90 square meters divided into a single large compartment over toilet, with full width Windows facing the road Viale Matteotti, offering excellent visibility to the public along the way either by car or on foot sidewalk.

In addition, from the point of view, Viale Matteotti is the main road linking OneWay among those coming from the Valley, as well as from the Centre of Diano Marina, and wants to reach the Via Aurelia heading towards Imperia or towards the highway.