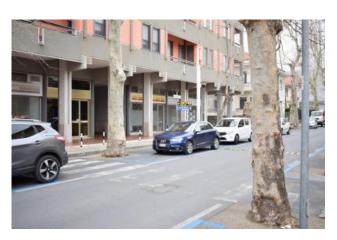

## 90 sq.m | Bathrooms: 1 | Rooms: 1

In the heart of Diano Marina we offer for sale commercial premises within one of the most prestigious complexes of the Center also has a Concierge.

The property is spread over an area of 90 square meters divided into a single large compartment over toilet, with full width Windows facing the road Viale Matteotti, offering excellent visibility to the public along the way either by car or on foot sidewalk.

In addition, from the point of view, Viale Matteotti is the main road linking OneWay among those coming from the Valley, as well as from the Centre of Diano Marina, and wants to reach the Via Aurelia heading towards Imperia or towards the highway.