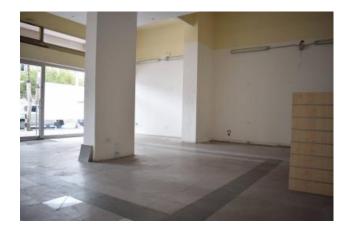

## 90 sq.m | Bathrooms: 1 | Rooms: 1

In the heart of Diano Marina we offer for sale commercial premises within one of the most prestigious complexes of the Center also has a Concierge.

The property is spread over an area of 90 square meters divided into a single large compartment over toilet, with full width Windows facing the road Viale Matteotti, offering excellent visibility to the public along the way either by car or on foot sidewalk.

Currently is in a good state of preservation with ceramic floor tiles, electrical and lighting systems already accomplished, aluminium exterior doors; is ideal for hosting technical studies or professional offices, but shops and businesses that can benefit from close proximity to the sea and then to the heavy step.