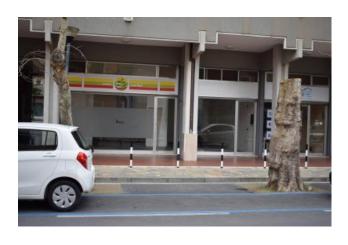

## 90 sq.m | Bathrooms: 1 | Rooms: 1

In the heart of Diano Marina we offer for sale commercial premises within one of the most prestigious complexes of the Center also has a Concierge.

The property is spread over an area of 90 square meters divided into a single large compartment over toilet, with full width Windows facing the road Viale Matteotti, offering excellent visibility to the public along the way either by car or on foot sidewalk.

Currently is in a good state of preservation with ceramic floor tiles, electrical and lighting systems already accomplished, aluminium exterior doors; is ideal for hosting technical studies or professional offices, but shops and businesses that can benefit from close proximity to the sea and then to the heavy step.